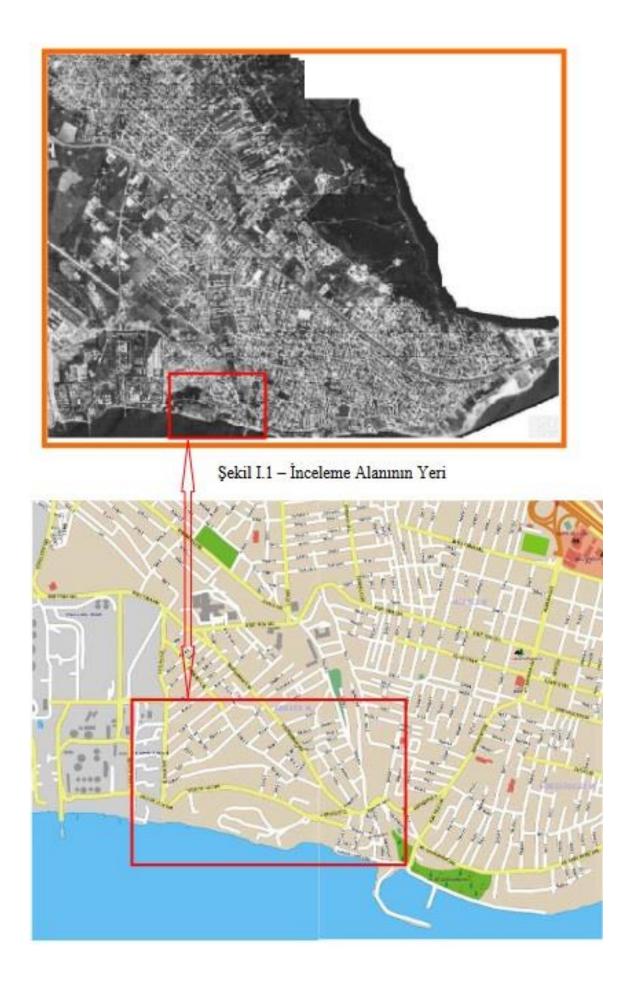

### 1.2. Introduction of the Study Area

The Study Area includes Badem, Bayırlı and Bahçe streets and its surroundings (0.81 km2), in the west of Avcılar district of istanbul, south of Ambarlı Mahallesi, where a dense settlement has been observed especially since the end of the 1990s. (Figure 1.1.)